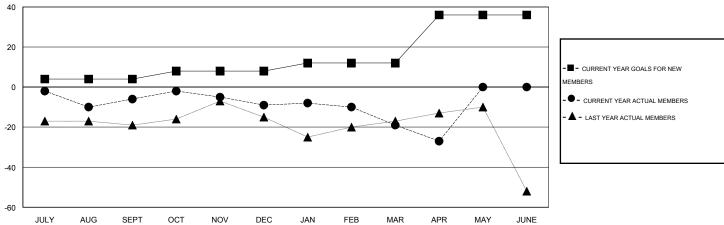

#### GOALS AND ACTUAL MEMBERS CUMULATIVE

| -■- CURRENT YEAR GOALS FOR NEW    |
|-----------------------------------|
| MEMBERS                           |
| - ● - CURRENT YEAR ACTUAL MEMBERS |
| - ▲ - LAST YEAR ACTUAL MEMBERS    |
|                                   |
|                                   |